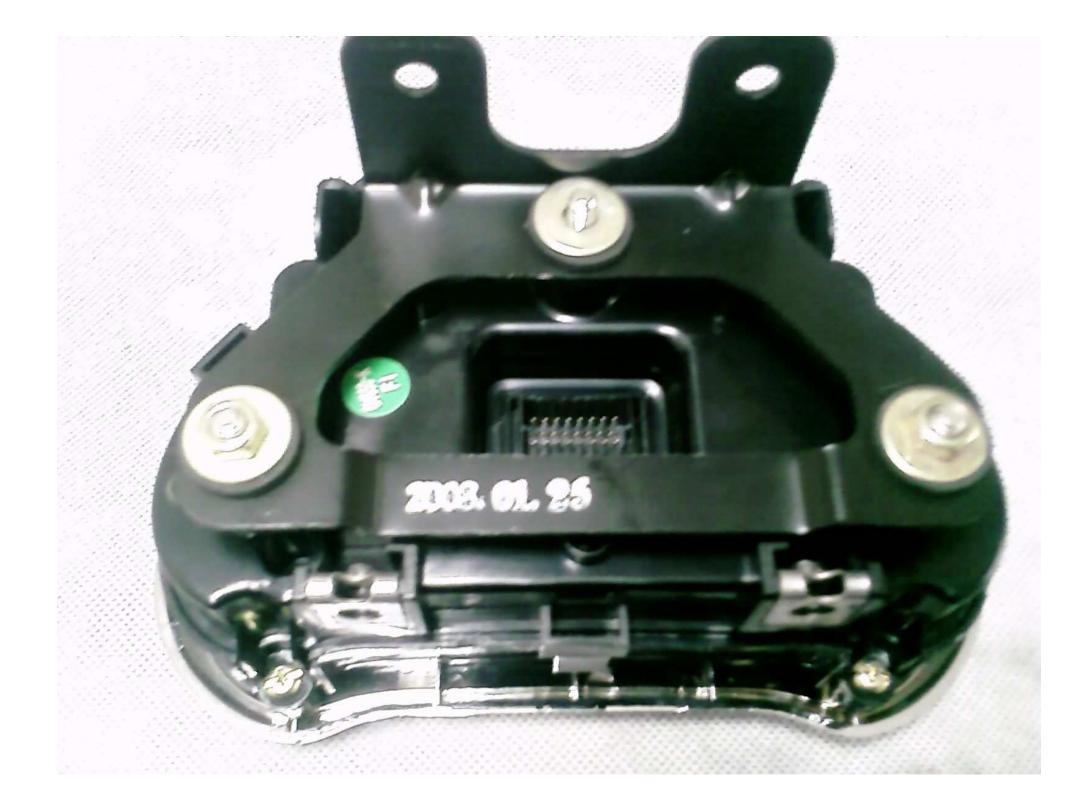

1. We need to spin your computer - this is a very simple

Our problem is that little yellow battery.

Unfortunately, one invented in Korea to solder it permanently. How to deal with this?

2. We need a soldering iron to remove the old battery. We must do it quickly so as not to overheat the plate. Skill in soldering is helpful here. That is the plate after removing the battery.

Now on the other hand, solder two wires with a length of 5 centimeters.

I decided to use the socket and the battery from the motherboard of your computer. This battery type CR2032 is a 3-Volts.

REKLANDA