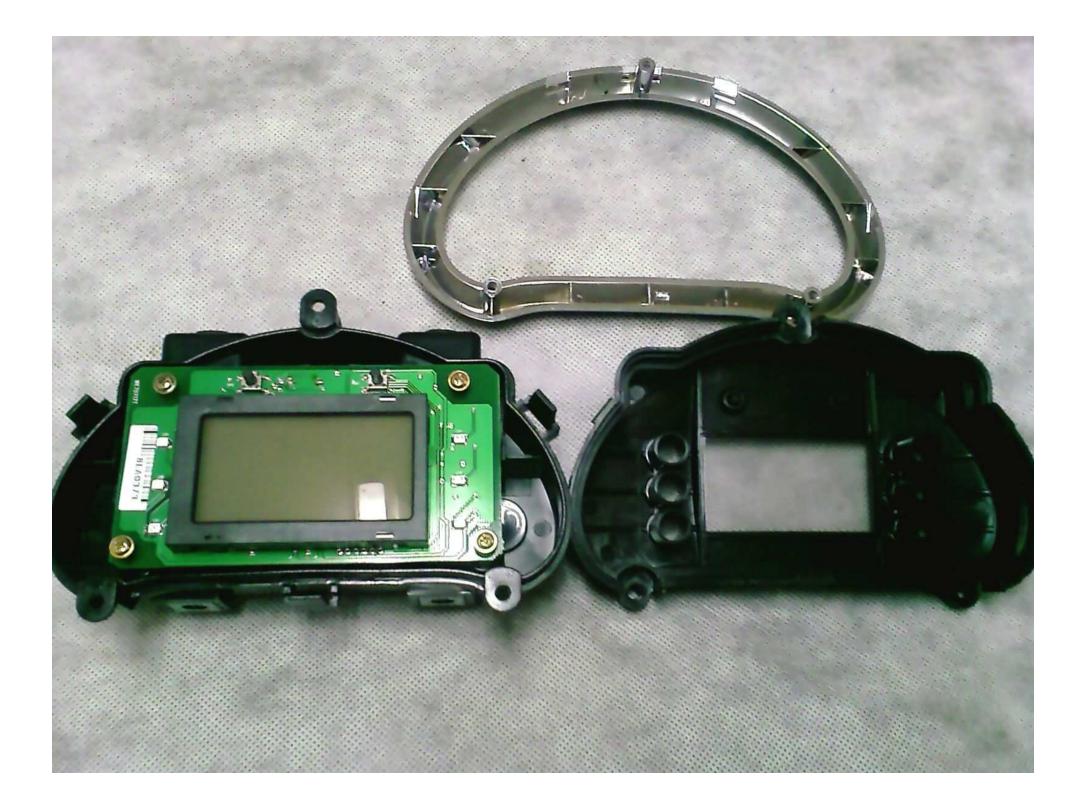

## My way to the problem with powering the clock

The clock supply system Hyosung applied battery CR927 about tension 3 Volt for gv 650 AE and probably in all versions of FI. At the moment I have no information how the power in the earlier models, and carburetor. This battery is supposed to hold powering the clock after switching off the ignition. Unfortunately after passage 1 - 2 years is relieved. What can you do?

1. We need to spin your computer - this is a very simple

Our problem is that little yellow battery.

Unfortunately, one invented in Korea to solder it permanently. How to deal with this?

2. We need a soldering iron to remove the old battery. We must do it quickly so as not to overheat the plate. Skill in soldering is helpful here. That is the plate after removing the battery.