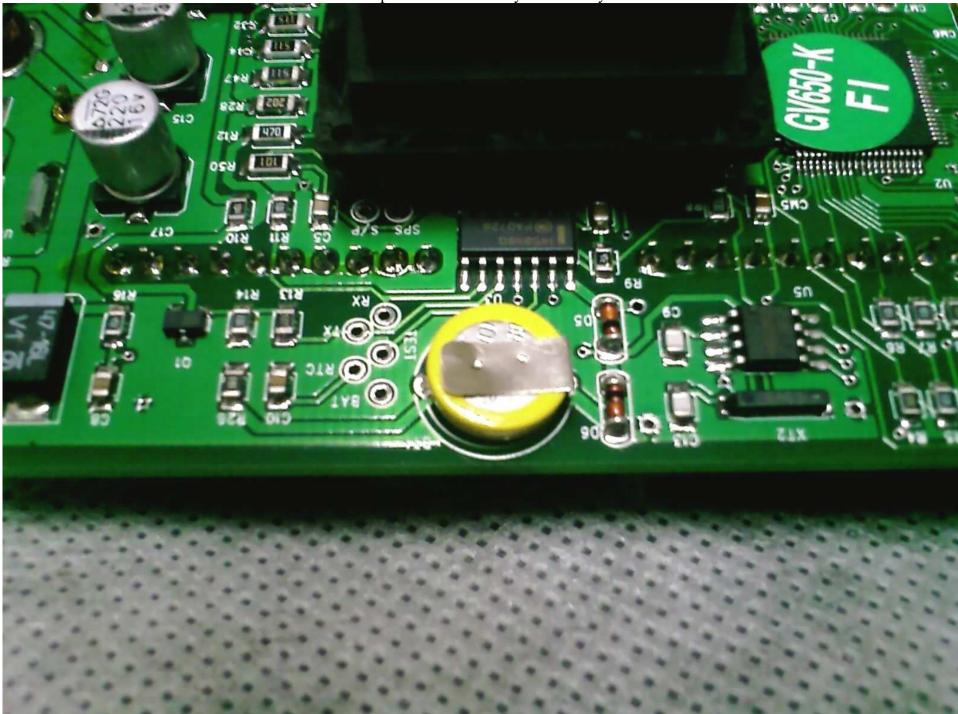

1. We need to spin your computer - this is a very simple

Our problem is that little yellow battery.

Unfortunately, one invented in Korea to solder it permanently. How to deal with this?

2. We need a soldering iron to remove the old battery. We must do it quickly so as not to overheat the plate. Skill in soldering is helpful here. That is the plate after removing the battery.

Now on the other hand, solder two wires with a length of 5 centimeters.

I decided to use the socket and the battery from the motherboard of your computer. This battery type CR2032 is a 3-Volts.

REKLANDA

As is known, it remains in your computer BIOS settings, even a few years. How to get the stand, I took an old computer motherboard. Now the two ends of the wires we soldered connector.

zęści wspólne • lewacje będą kowicie w kaskowcu. Poiną materiały nierdzewna okienna wykow systemie cie-

pleyo aluminium (a brych właściwoś cyjnych). W każd niu wstawione z antywłamaniow oferuje swoim kończenie mies w wybranych dardach.

Transfer L March 10

Do każdego w budynku w wadzi wszr

**Very important** Do not confuse the polarity between the plate and socket. Then bent our nest to the other side!!!