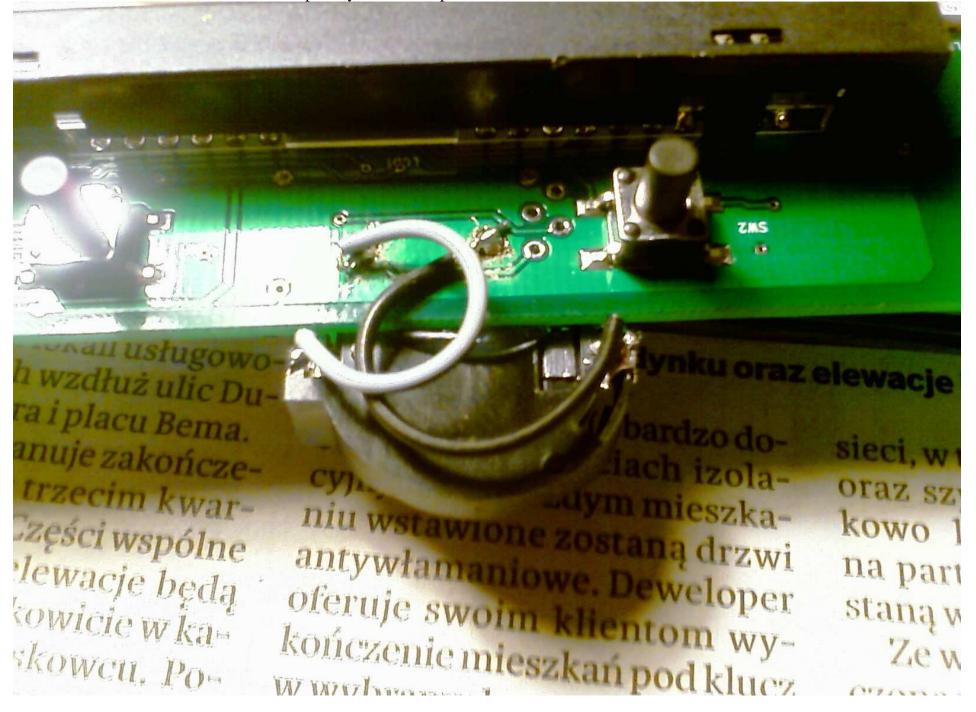

As is known, it remains in your computer BIOS settings, even a few years. How to get the stand, I took an old computer motherboard. Now the two ends of the wires we soldered connector.

zęści wspólne • lewacje będą kowicie w kaskowcu. Poiną materiały nierdzewna okienna wykow systemie cie-

pleyo aluminium (a brych właściwoś cyjnych). W każd niu wstawione z antywłamaniow oferuje swoim kończenie mies w wybranych dardach.

Transfer L March 10

Do każdego w budynku w wadzi wszr

**Very important** Do not confuse the polarity between the plate and socket. Then bent our nest to the other side!!!

bois, Drobnera i Inwestor planuje nie budowy w trzecin tale 2011 roku. Części wspola budynku oraz elewacje będą wykończone całkowicie w ka-

kończenie mioszłoś

sn

7.1 X

it succession and

86

LA T. BIN

And assemble everything together.