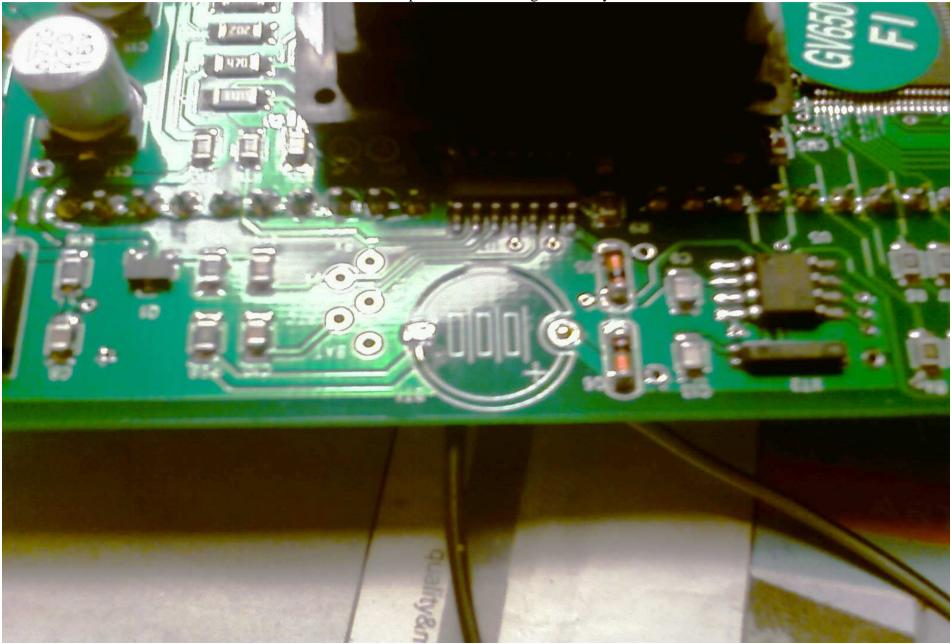

1. We need to spin your computer - this is a very simple

Our problem is that little yellow battery.

Unfortunately, one invented in Korea to solder it permanently. How to deal with this?

2. We need a soldering iron to remove the old battery. We must do it quickly so as not to overheat the plate. Skill in soldering is helpful here. That is the plate after removing the battery.

Now on the other hand, solder two wires with a length of 5 centimeters.

I decided to use the socket and the battery from the motherboard of your computer. This battery type CR2032 is a 3-Volts.

REKLANDA