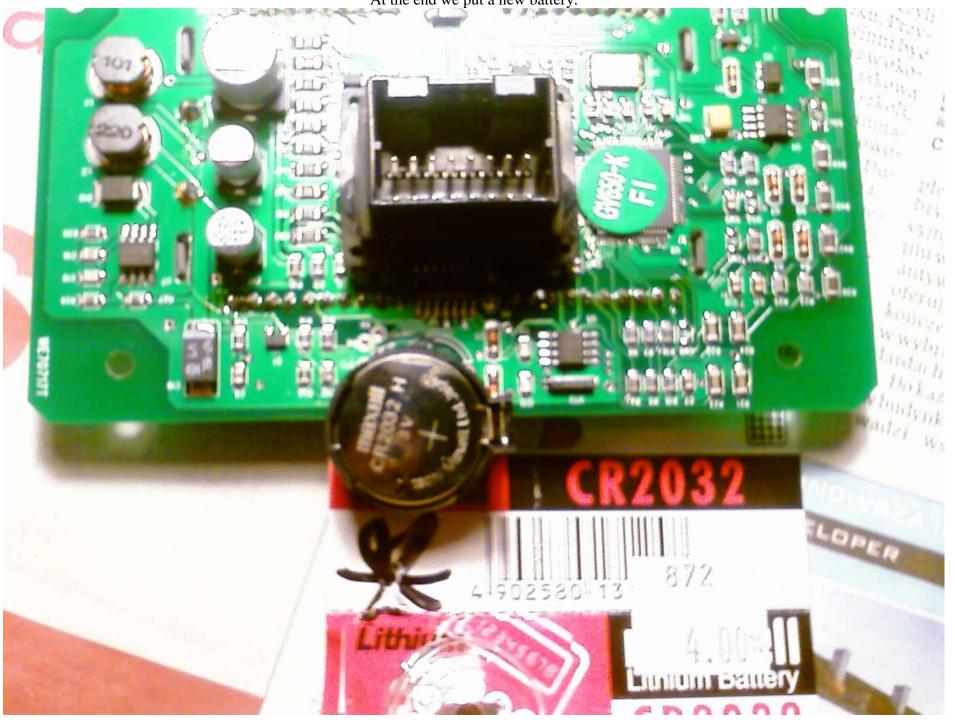

1. We need to spin your computer - this is a very simple

Our problem is that little yellow battery.

Unfortunately, one invented in Korea to solder it permanently. How to deal with this?

2. We need a soldering iron to remove the old battery. We must do it quickly so as not to overheat the plate. Skill in soldering is helpful here. That is the plate after removing the battery.

Now on the other hand, solder two wires with a length of 5 centimeters.

I decided to use the socket and the battery from the motherboard of your computer. This battery type CR2032 is a 3-Volts.

REKLANDA

As is known, it remains in your computer BIOS settings, even a few years. How to get the stand, I took an old computer motherboard. Now the two ends of the wires we soldered connector.

zęści wspólne • lewacje będą kowicie w kaskowcu. Poiną materiały nierdzewna okienna wykow systemie cie-

pleyo aluminium (a brych właściwoś cyjnych). W każd niu wstawione z antywłamaniow oferuje swoim kończenie mies w wybranych dardach.

Transfer L March 10

Do każdego w budynku w wadzi wszr

**Very important** Do not confuse the polarity between the plate and socket. Then bent our nest to the other side!!!