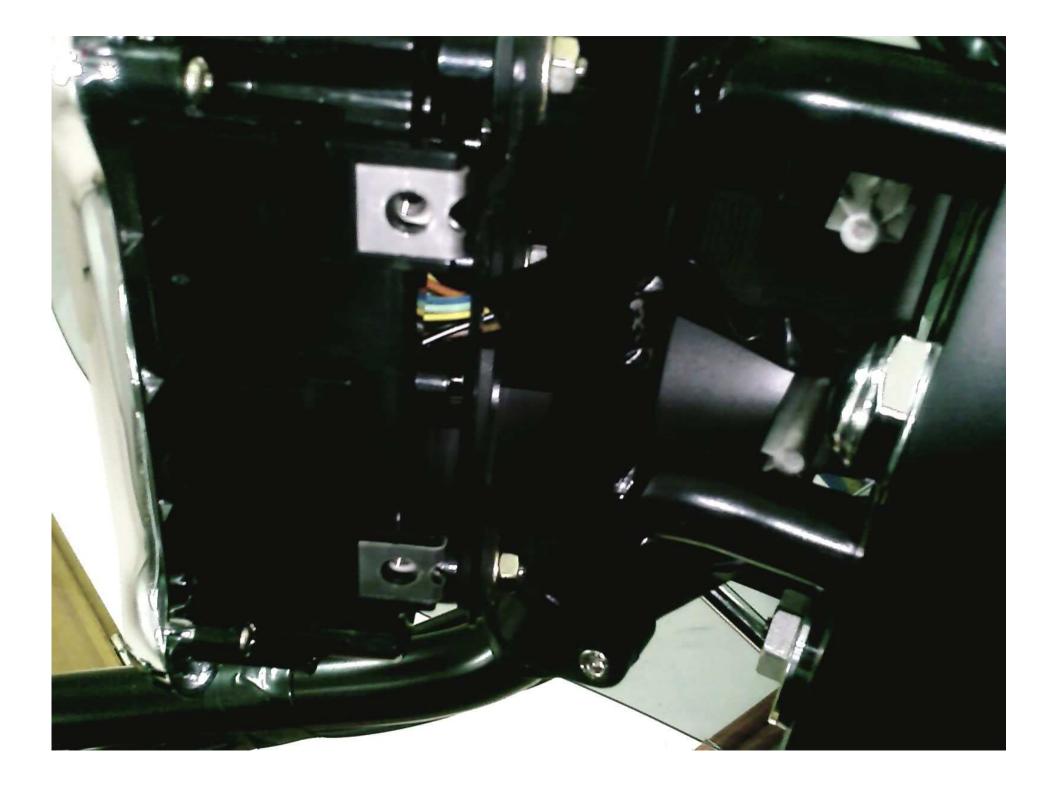

1. We need to spin your computer - this is a very simple

Our problem is that little yellow battery.

Unfortunately, one invented in Korea to solder it permanently. How to deal with this?

2. We need a soldering iron to remove the old battery. We must do it quickly so as not to overheat the plate. Skill in soldering is helpful here. That is the plate after removing the battery.

Now on the other hand, solder two wires with a length of 5 centimeters.

I decided to use the socket and the battery from the motherboard of your computer. This battery type CR2032 is a 3-Volts.

REKLANDA