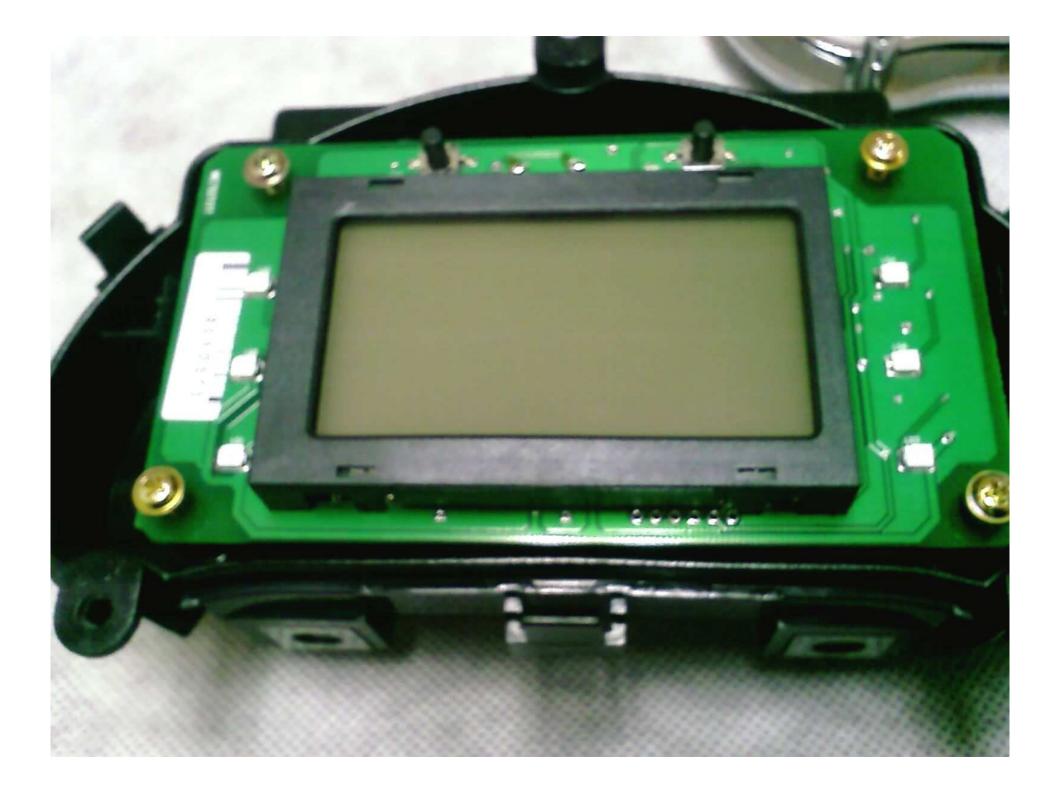

1. We need to spin your computer - this is a very simple

Our problem is that little yellow battery.

Unfortunately, one invented in Korea to solder it permanently. How to deal with this?

2. We need a soldering iron to remove the old battery. We must do it quickly so as not to overheat the plate. Skill in soldering is helpful here. That is the plate after removing the battery.