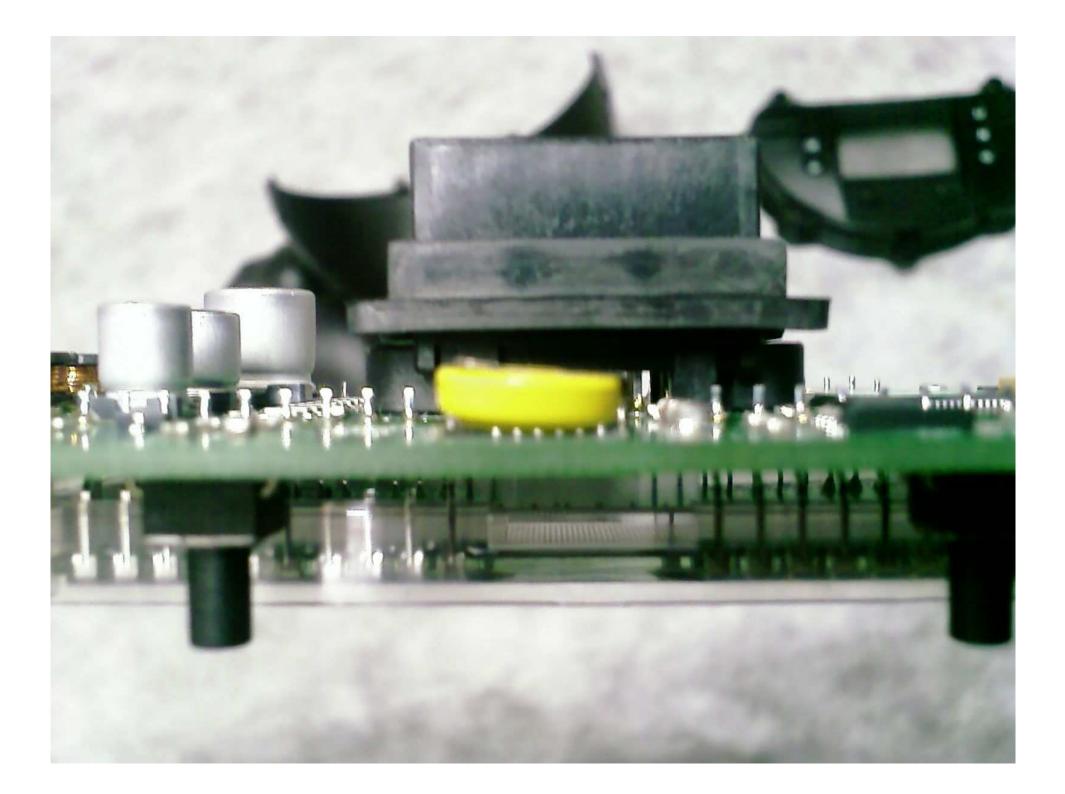

## My way to the problem with powering the clock

The clock supply system Hyosung applied battery CR927 about tension 3 Volt for gv 650 AE and probably in all versions of FI. At the moment I have no information how the power in the earlier models, and carburetor. This battery is supposed to hold powering the clock after switching off the ignition. Unfortunately after passage 1 - 2 years is relieved. What can you do?

1. We need to spin your computer - this is a very simple

Our problem is that little yellow battery.

Unfortunately, one invented in Korea to solder it permanently. How to deal with this?

2. We need a soldering iron to remove the old battery. We must do it quickly so as not to overheat the plate. Skill in soldering is helpful here. That is the plate after removing the battery.