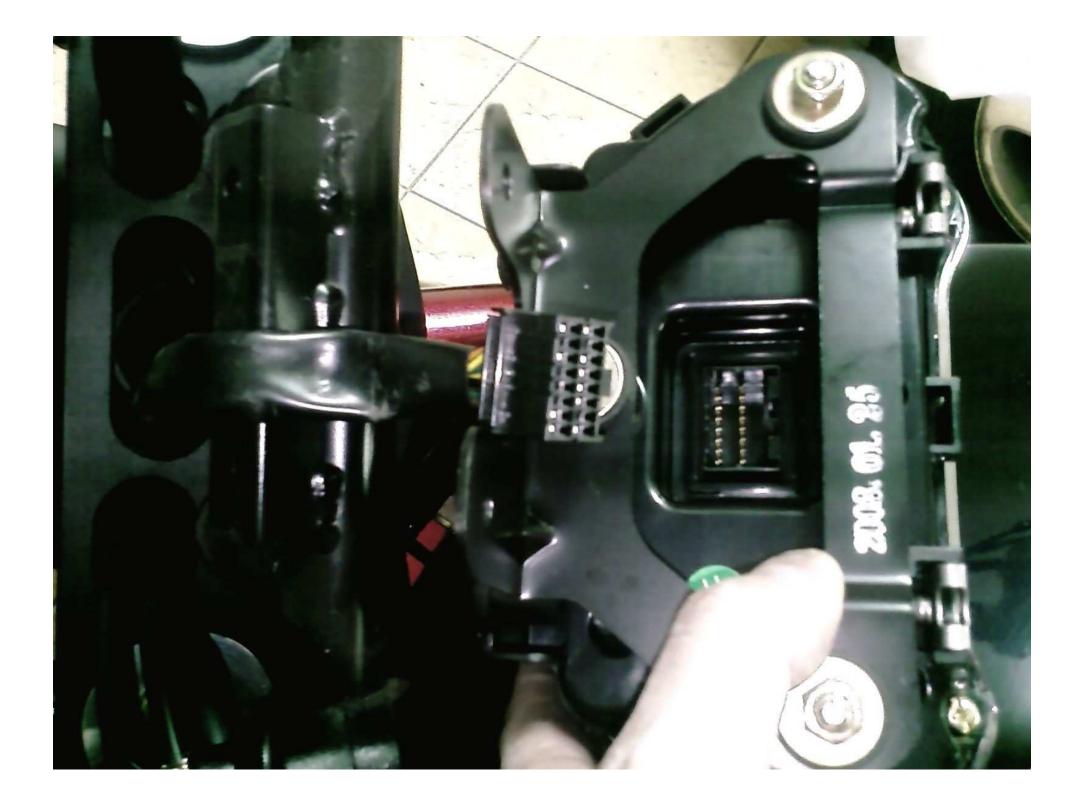

## My way to the problem with powering the clock

The clock supply system Hyosung applied battery CR927 about tension 3 Volt for gv 650 AE and probably in all versions of FI. At the moment I have no information how the power in the earlier models, and carburetor. This battery is supposed to hold powering the clock after switching off the ignition. Unfortunately after passage 1 - 2 years is relieved. What can you do?

1. We need to spin your computer - this is a very simple

Our problem is that little yellow battery.

Unfortunately, one invented in Korea to solder it permanently. How to deal with this?

2. We need a soldering iron to remove the old battery. We must do it quickly so as not to overheat the plate. Skill in soldering is helpful here. That is the plate after removing the battery.