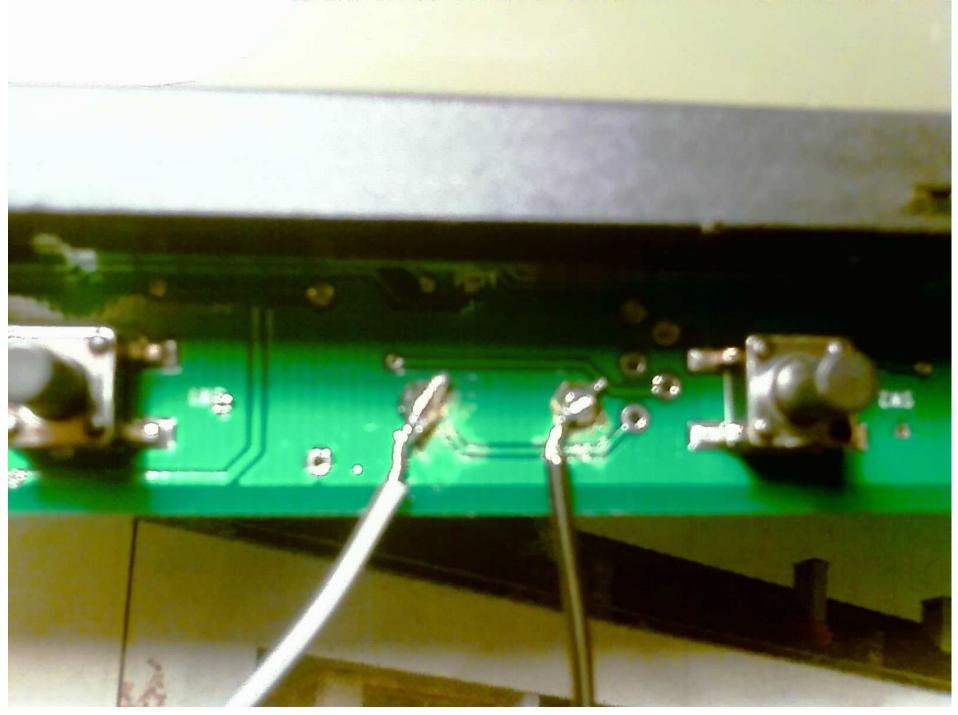

Now on the other hand, solder two wires with a length of 5 centimeters.

I decided to use the socket and the battery from the motherboard of your computer. This battery type CR2032 is a 3-Volts.

REKLANDA

As is known, it remains in your computer BIOS settings, even a few years. How to get the stand, I took an old computer motherboard. Now the two ends of the wires we soldered connector.

zęści wspólne • lewacje będą kowicie w kaskowcu. Poiną materiały nierdzewna okienna wykow systemie cie-